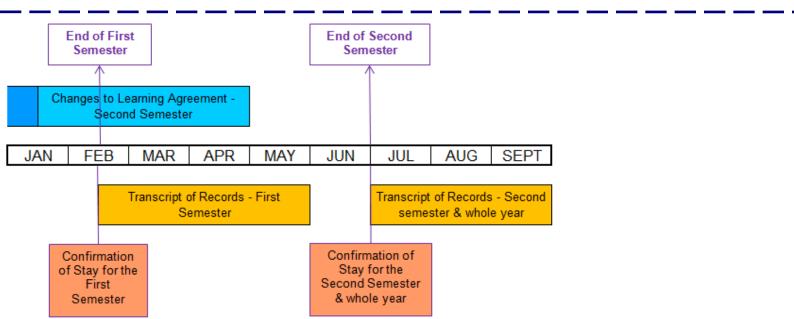

|
| Otrzymywane przez studenta stypenda; brak                                | Cry student obstyrruge inner stypendar? NIE                 |
| Adres korespondencyjny:                                                  | dofinimowanie z jednostki:                                  |
| Słudentowi wystarczy korespondencja elektroniczna.                       | brak                                                        |
| Czy student stara się o dofinansowane z bytułu nepełnosprawności.<br>Nie | Semestr zimowy                                              |
| Wildskowańa liczta miesiecy ze styperdum BIASPA.5:                       | Wirolkowana liczba miesięcy bez stypendum ERASPAJS:<br>0.00 |

## Erasmus Outgoing Students - Cycle



documents to IRO

## Erasmus Incoming Students - Cycle





## Data exchange envisaged





Common platform for data exchange



Partner institution

Bilateral Agreement

**Erasmus Nominees** 

Confirmation of Acceptance

Confirmation of Stay

Learning Agreement

Transcript of Records

Other data



- Erasmus partner HEIs in 30 countries
- Over 380 partner HEIs
- 2070 agreements signed up to now





Name of the university

**Erasmus ID code** 

Address & contact details

Address of the IRO / IROs

**Erasmus Institutional Co-ordinator** 

**Department names** 

**Departmental Co-ordinators** 







**Departmental Co-ordinator** 

**Departmental Co-ordinator** 

Departmental Co-ordinator

CREATE NEW AGREEMENT

#### CREATE NEW AGREEMENT

#### Choosing the partner

## Inter-institutional Agreement form for the academic years 2011 - 2014 Lifelong Le