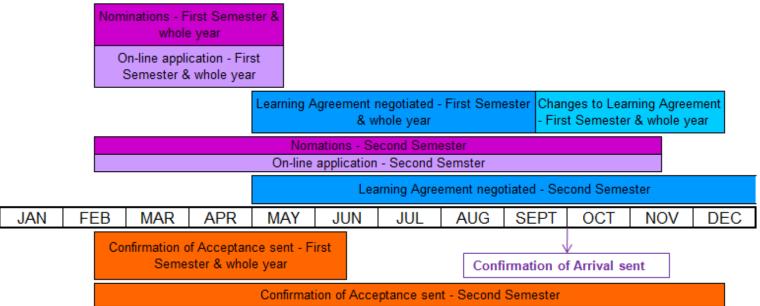

|
| Otrzymywane przez studenta stypenda; brak                                | Cry student obstyrruge inner stypendar? NIE                 |
| Adres korespondencyjny:                                                  | dofinimowanie z jednostki:                                  |
| Słudentowi wystarczy korespondencja elektroniczna.                       | brak                                                        |
| Czy student stara się o dofinansowane z bytułu nepełnosprawności.<br>Nie | Semestr zimowy                                              |
| Wildskowańa liczta miesiecy ze styperdum BIASPA.5:                       | Wirolkowana liczba miesięcy bez stypendum ERASPAJS:<br>0.00 |

## Erasmus Outgoing Students - Cycle



documents to IRO

## Erasmus Incoming Students - Cycle





## Data exchange envisaged





Common platform for data exchange



Partner institution

Bilateral Agreement

**Erasmus Nominees** 

Confirmation of Acceptance

Confirmation of Stay

Learning Agreement

Transcript of Records

Other data



- Erasmus partner HEIs in 30 countries
- Over 380 partner HEIs
- 2070 agreements signed up to now





Name of the university

**Erasmus ID code** 

Address & contact details

Address of the IRO / IROs

**Erasmus Institutional Co-ordinator** 

**Department names** 

**Departmental Co-ordinators** 







**Departmental Co-ordinator** 

**Departmental Co-ordinator** 

Departmental Co-ordinator

CREATE NEW AGREEMENT

#### CREATE NEW AGREEMENT

#### Choosing the partner

## Inter-institutional Agreement form for the academic years 2011 - 2014 Lifelong