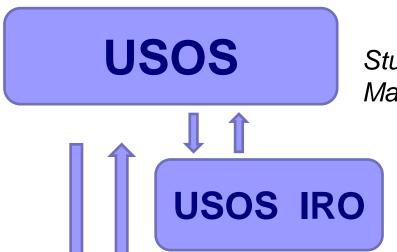

## Student Data Management System

Student and Staff Information Management System (SIMS)

Management of mobilities and financial data

USOS web

Website allowing students and staff to access data gathered in USOS

### USOS for admin and IRO

### USOSweb for students & academic staff