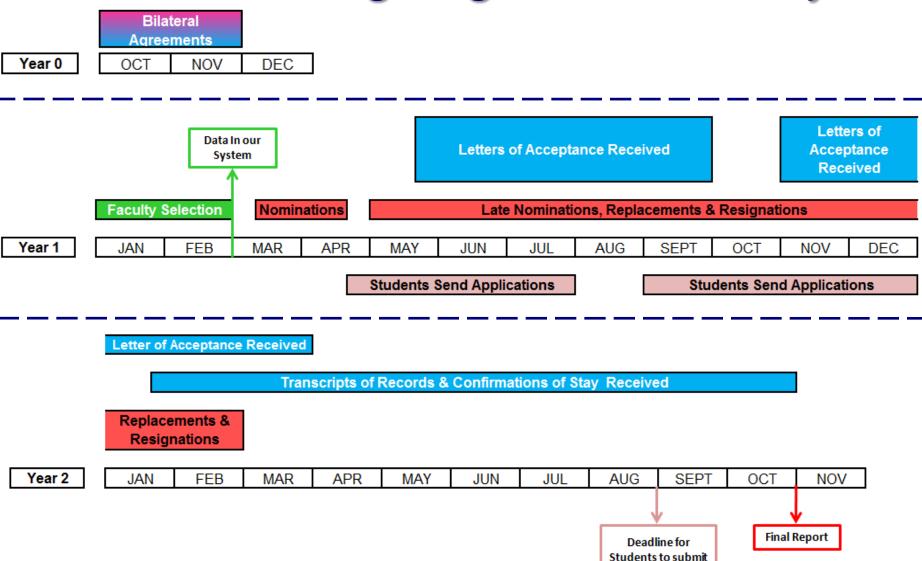

| Niestacjonarne - wieczorowe                                 |
| Otrzymywane przez studenta stypenda; brak                                | Cry student obstyrruge inner stypendar? NIE                 |
| Adres korespondencyjny:                                                  | dofinimowanie z jednostki:                                  |
| Słudentowi wystarczy korespondencja elektroniczna.                       | brak                                                        |
| Czy student stara się o dofinansowane z bytułu nepełnosprawności.<br>Nie | Semestr zimowy                                              |
| Wildskowańa liczta miesiecy ze styperdum BIASPA.5:                       | Wirolkowana liczba miesięcy bez stypendum ERASPAJS:<br>0.00 |

## Erasmus Outgoing Students - Cycle



documents to IRO

## Erasmus Incoming Students - Cycle





## Data exchange envisaged





Common platform for data exchange



Partner institution

Bilateral Agreement

**Erasmus Nominees** 

Confirmation of Acceptance

Confirmation of Stay

Learning Agreement

Transcript of Records

Other data



- Erasmus partner HEIs in 30 countries
- Over 380 partner HEIs
- 2070 agreements signed up to now





Name of the university

**Erasmus ID code** 

Address & contact details

Address of the IRO / IROs

**Erasmus Institutional Co-ordinator** 

**Department names** 

**Departmental Co-ordinators** 







**Departmental Co-ordinator** 

**Departmental Co-ordinator** 

Departmental Co-ordinator

CREATE NEW AGREEMENT

#### CREATE NEW AGREEMENT

#### Choosing the partner

## Inter-institutional A