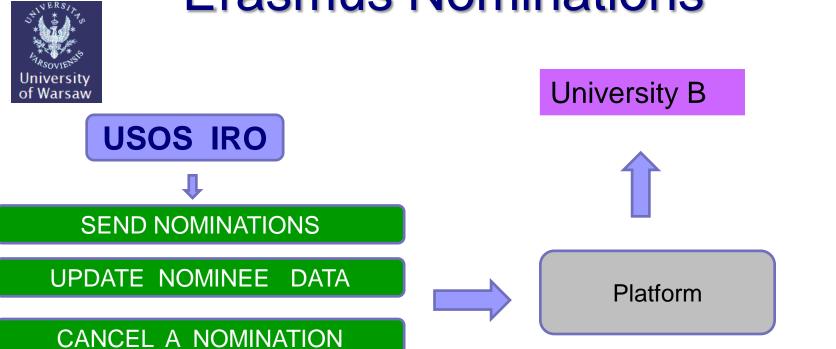

## Erasmus Nominations UW as a receiving party

**University B** 

SENDS NOMINATIONS

**Platform** 

www.mobility.uw.edu.pl