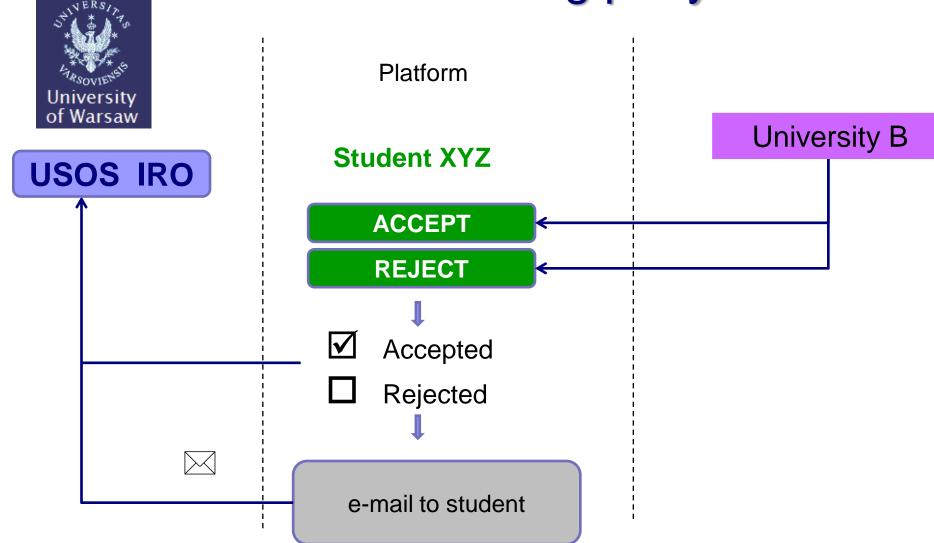

# Confirmation of Acceptance UW as a receiving party

## Confirmation of Acceptance UW as a sending party