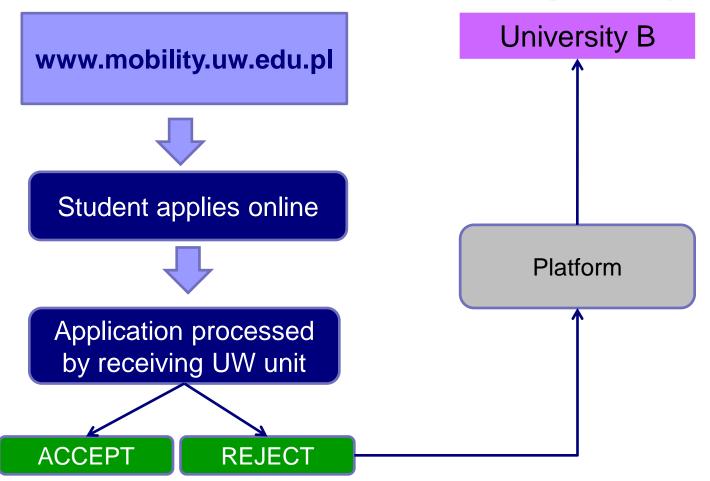

## Erasmus Nominations UW as a receiving party

**University B** 

SENDS NOMINATIONS

**Platform** 

www.mobility.uw.edu.pl