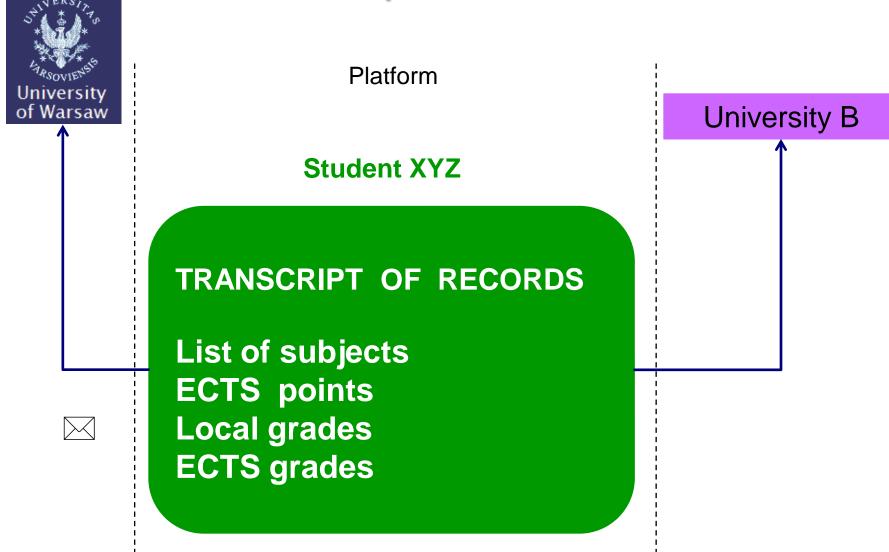

## Data exchange envisaged

Common platform for data exchange

Partner institution

Bilateral Agreement

**Erasmus Nominees** 

Confirmation of Acceptance

Confirmation of Stay

Learning Agreement

Transcript of Records

Other data

- Erasmus partner HEIs in 30 countries
- Over 380 partner HEIs
- 2070 agreements signed up to now

Name of the university

**Erasmus ID code** 

Address & contact details

Address of the IRO / IROs

**USOS IRO** 

**Platform** 

**University B** 

**Departure date**: DD. MM. YYYY

Introduced into the system upon student's departure / modifiable

**Platform** 

University B

Student XYZ

Arrival date: DD. MM. YYYY

**Departure date:** DD. MM. YYYY

Introduced into the system upon student's arrival and departure

modifiable

Sent when ready by University B; modifiable afterwards