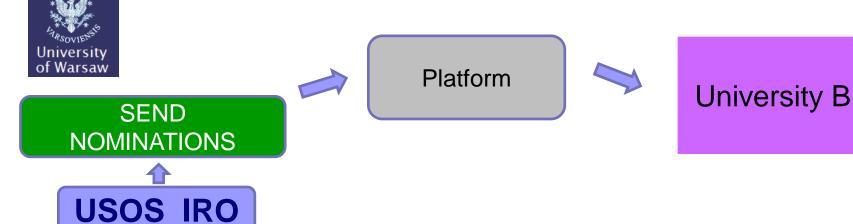

### **Erasmus Nominations**

- first names, surname(s), date and place of birth
- gender, country of origin, ID number
- Erasmus bilateral agreement number, Erasmus study area code
- department at home university
- level of studies (1, 2, 3, full five year programme)
- term (full year, first term, second term, other)
- length of stay
- disability

REPLACE A NOMINEE

e-mail notification to student, IROs

Functions available all the time upon University A's request