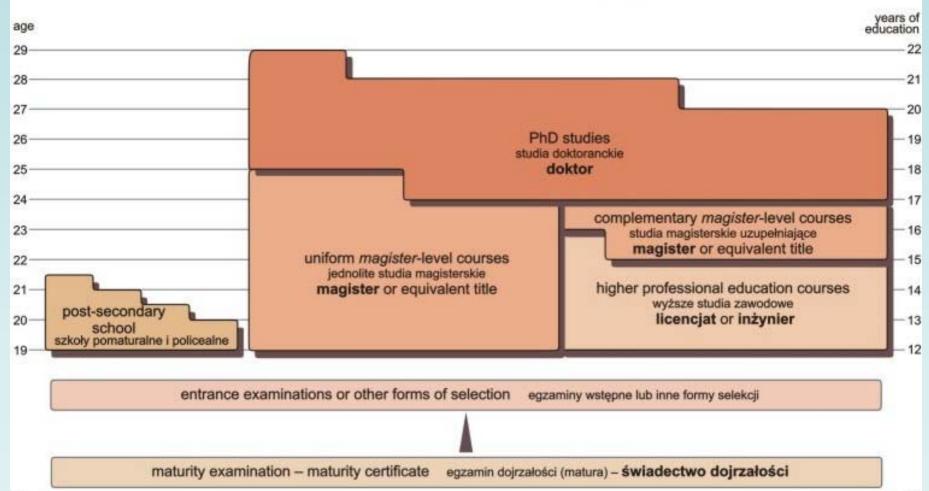

# Higher education system in Poland

**Triple-level system of higher education:** 

- ⇒ first cycle studies
- ⇒ second cycle studies
- ⇒ third cycle studies (doctorate)

uniform MA studies: law, psychology, medicine, theology, fine arts

⇒ postgraduate studies – another type of studies for higher education diploma holders

## Organization of studies in Poland

THE EDUCATION SYSTEM IN POLAND

## Modes of studies in Poland

- The studies are conducted in the following modes:
- ⇒ full-time (day studies)
- ⇒ part-time (evening, extramural)