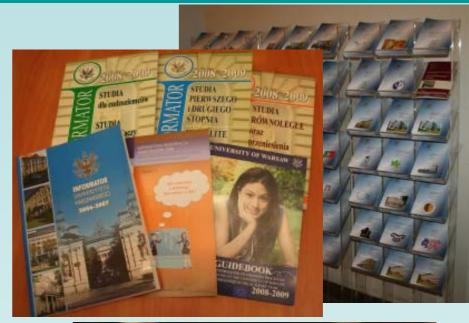

## Information for candidates

- Organization of information meetings on admission procedure for candidates
- Preparation and publishing information brochures and leaflets on admission procedure (both in Polish and English)
- Service of informational and IT systems (including on-line registration):
  - providing candidates with the first in Poland fields of studies browser operating on the basis of selected high school exams
  - ✓ administration of on-line discussion forum for candidates
- set of radio programs broadcast by Academic Radio "Campus"