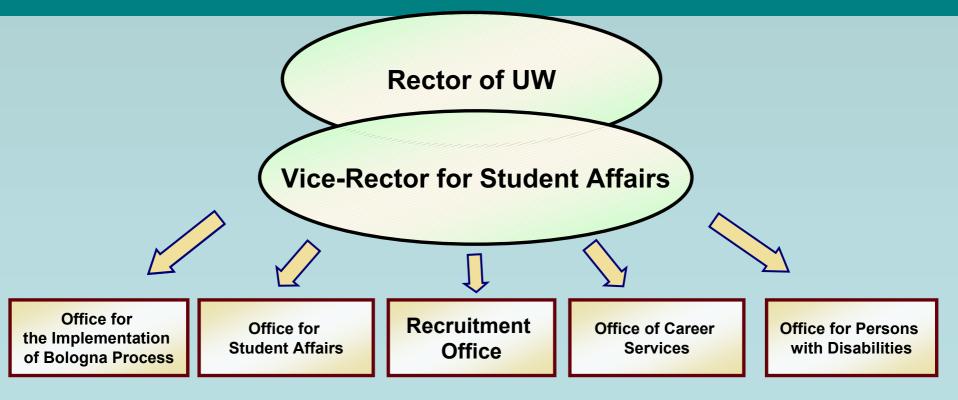

# Administrative Structure Of Vice-Rector For Student Affairs Division

## Admission procedure for studies at UW

- Admission procedure for long-term studies at UW is centralized.
- The central administrative unit coordinating admission procedure is Recruitment Office.
- Recruitment Office actively and efficiently supports and cooperates with all UW recruiting units in the scope of:
  - preparation of legal acts on admission procedure,
  - on-line registration of candidates,
  - information service for candidates,
  - providing technical resources.