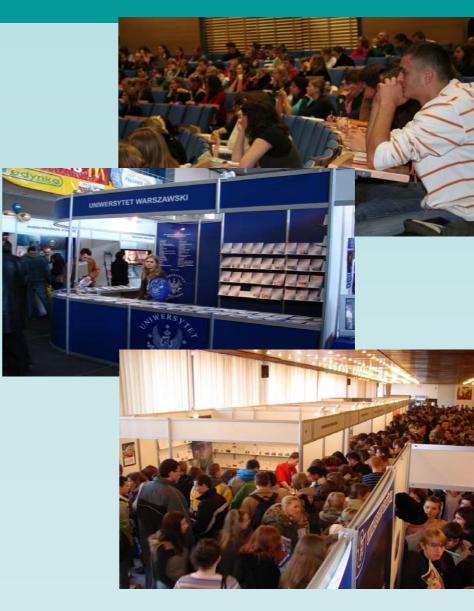

# Promotion of UW educational offer

## **Promotion activities**

- Open Days at UW (in September and March)
- Participation in the Study In Warsaw program
- Educational Fairs in Poland: (Warsaw, Poznań, Kraków, Lublin, Toruń, Rzeszów, Kielce) and abroad (Austria, Spain, the Netherlands, USA)
- Meetings with Polish and foreign candidates (at schools or at the UW campus)
- Periodic lectures for high school youth and teachers given by academic staff