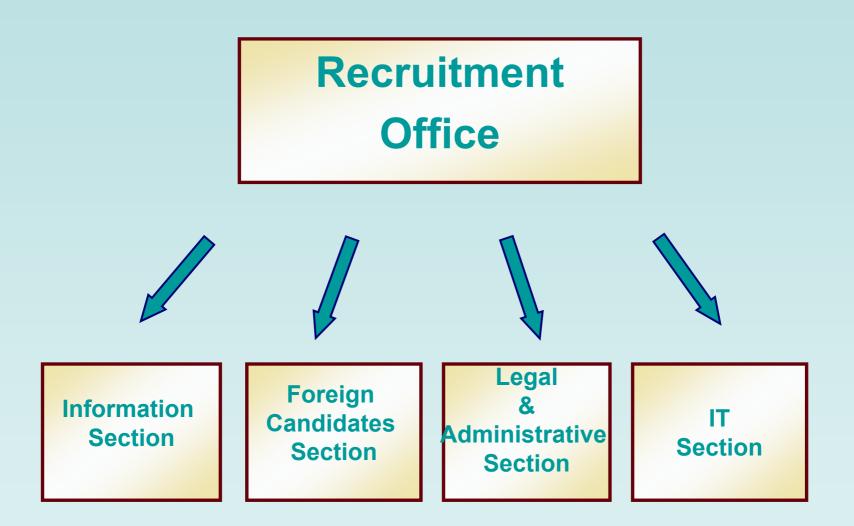

# Structure of Recruitment Office

## Aims and tasks of Recruitment Office

- Preparation of legal acts on admission procedure at UW
- Organization of admission procedure for all fields and types of studies:
- Internet Registration of Candidates (IRC)
  - application fees service
  - high school examinations results service
  - administrative service of Central Entrance Exams
  - supporting recruitment comissions
  - assisting candidates
  - organization of foreign candidates admission procedure
- Preparation of admission procedure statistics
- Information service on studies, including creating and updating information package for candidates on:
  - admission procedure
  - social and living conditions
  - course of studies
- Active participation in the promotion of University of Warsaw educational offer